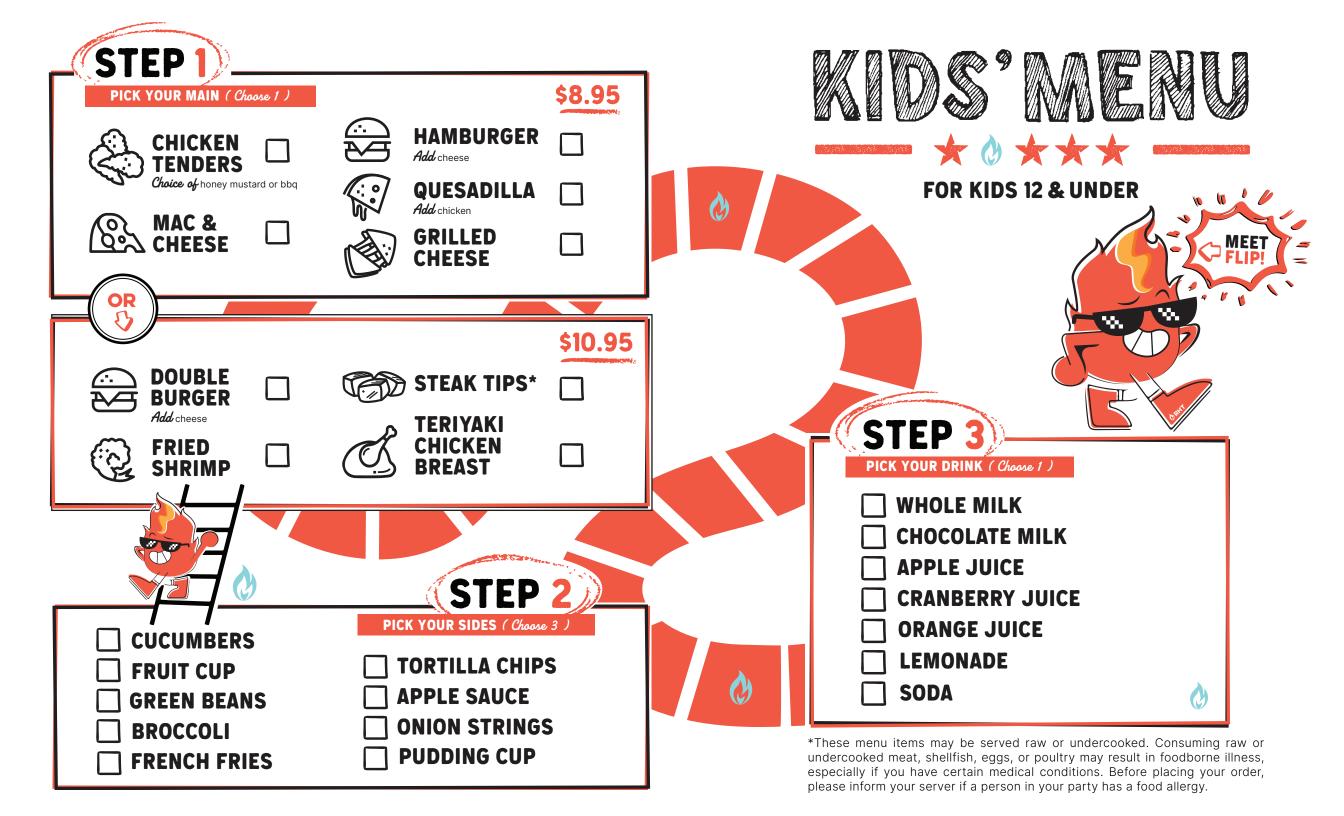

## **BOX IT UP**

A BOX, WRITE YOUR INITIAL IN THE BOX AND DRAW ANOTHER LINE. The player with the most boxes wins!

## **SOLVE THE MAZE**

CAN YOU HELP FLIP solve this maze AND REACH THE SKILLET COOKIE WITH ICE CREAM?









FLIP NEEDS YOUR HELP SPELLING OUT THE MIXED UP WORDS BELOW TO Solve the puzzle!

# FIND THE

ARE SNEAKING AROUND. WITH KEEN EYES AND CARE THEY'LL **SURELY BE FOUND!** 

Can you find all 12?



### **NCHKECI TNRDESE**

**BAMHERRGU REEGN NBEAS** 

**MCA & EEHECS DILLAQUESA** 

**KOOSCIE** 

**FERCNH EIRSF** 

11

WHAT DO YOU CALL CHEESE THAT ISN'T YOURS?

A: THE DOOR. YOU HAVE TO LET THEM IN FOR DINNER! (\*)

YOU WANT TO SERVE THEM MAC & CHEESE AND BURGERS. What is the first thing you open?

**CHEESY RIDI**