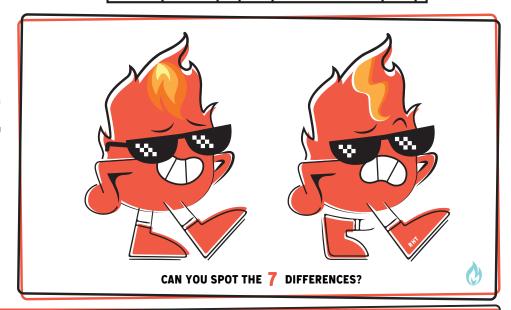

# FIND THE

ARE SNEAKING AROUND. WITH KEEN EYES AND CARE THEY'LL **SURELY BE FOUND!** 

Can you find all 12?