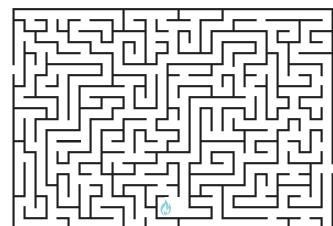

## **SOLVE THE MAZE**

CAN YOU HELP FLIP solve this maze AND REACH THE SKILLET COOKIE WITH ICE CREAM?

FLIP NEEDS YOUR HELP SPELLING OUT THE MIXED UP WORDS BELOW TO Solve the puzzle!